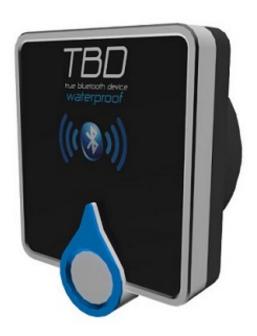

## BATTERY CONTROLLER **TBD** (TRUE BLUETOOTH DEVICE)

TBD (True Bluetooth Device) is the most flexible IP 68 battery controller for 1, 2, 4 or 6 stations for valve boxes. With the latest Bluetooth technology, it is managed with an advanced app on your mobile phone.

## **TECHNICAL FEATURES**

- Available in 1, 2, 4. 6 zone versions
- Ultrasonic welded ABS housing, fully waterproof (IP 68)
- Powered by 2 X 1.5 Volt AA alkaline batteries
- Fast waterproof connections for 9 VDC latching solenoids
- Valve short circuit detection system
- Maximum wire length to solenoids: 30 meters with 1.5  $\mbox{mm}^2$  wire size
- Bluetooth range: about 10 meters
- · Provided with holder for valves boxes